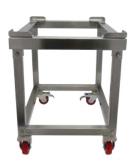

#### **Operating Stand Included with Shipment**

Width 53 cm (21 in.) Depth 75 cm (29 in.) Height 64 cm (25 in.)

AL300 weighs 115 kg (255 lbs) with Change Part set installed. Included is a specially designed stand with a height that allows for easy addition of capsules to Hopper on top of Orienter. Stand is on lockable wheels for easy movement. Stand has an open area under Orienter to allow for access to the underside of the machine for maintenance and cleaning.