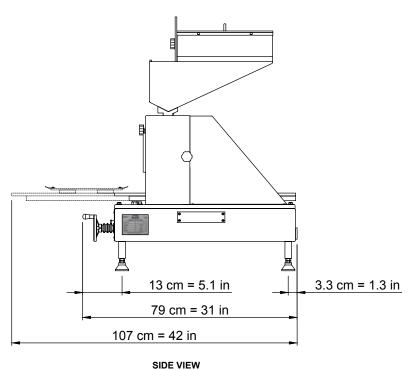

76 cm (30 in) if Orienter is operated on separate table.

**Depth** 79 cm (31 in.) minimum.

**Height** 61-74 cm (24 - 29 in.)