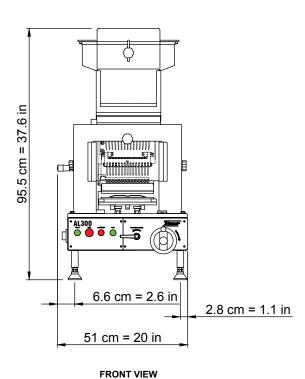

Required clearance height above table: 112 cm (44 in.).

#### **Orienter fitted with Change Parts**

115 kg 255 lbs **Operating Stand** 

25 kg 55 lbs